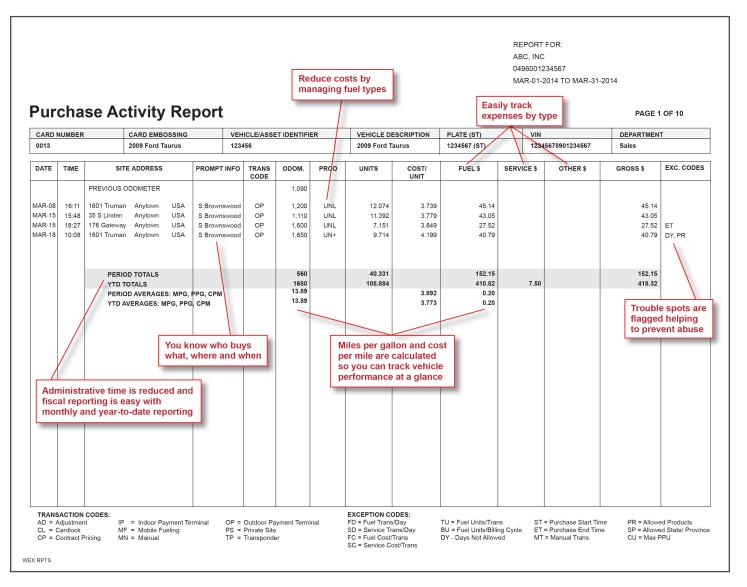

### **VIEW EXPENSE DATA AND REPORTS**

Stop chasing down receipts and manually updating your accounting systems. Easily view these transactions on where, when and with which vehicle and driver they occurred.

### STAY ON TOP OF EXPENSES AND GO PAPERLESS WITH ONLINE SERVICES

Access vital purchase information and utilize powerful tools that help you save money and time, all through the ease of the Internet. Our web-based program gives managers greater options and controls to save time and expenses.

# KEEP TRACK OF FUELING EXPENSES AND DRIVERS WITH A RANGE OF PURCHASE CONTROL TOOLS

### Set up your WEX Online access and obtain the following:

- View purchase details as they post to your account. Obtain your invoices for the past 24 months.
- Set purchase alerts and controls to support your card usage policies.
- Eliminate the burden or writing checks by viewing and paying online.
- View, print and save reports. We store up to 24 months of past reports for you.
- Obtain email alerts when transactions fall outside your guidelines.
- Suspend, add, delete or update cards and drivers with a few clicks.
- Order new cards online and have them arrive in a few days.