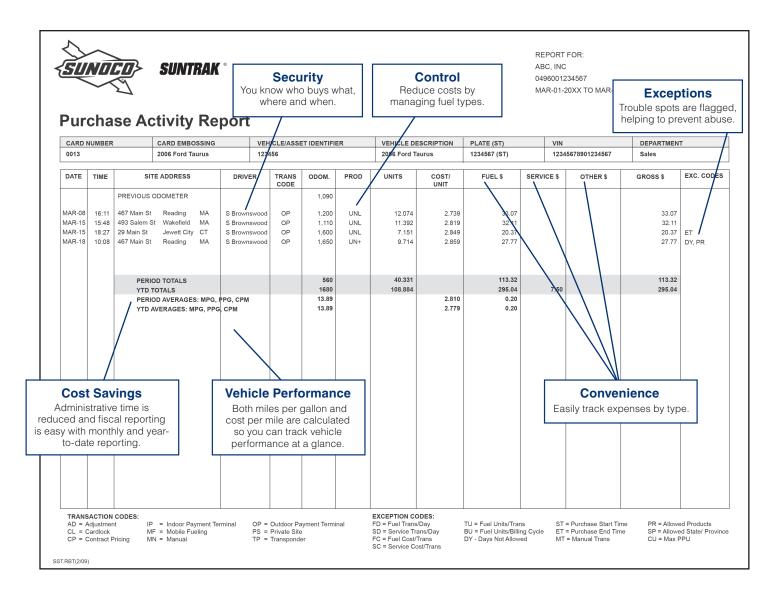

### Information the way you need it — useful, flexible, powerful.

At the heart of the Sunoco fleet card program is the Purchase Activity Report, a comprehensive data tool designed to make fleet management easier. The consolidated monthly reporting allows you to see all of your fleet fueling purchases without the hassle of tracking down receipts. You can save hours of administrative time by using either one of the Sunoco Fleet Cards.