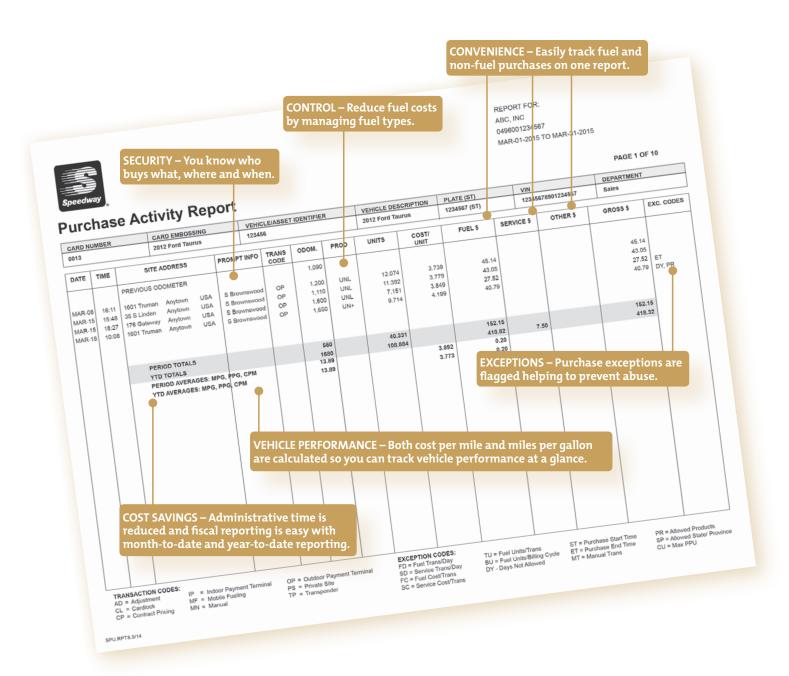

## Standard custom reports give you the information you need to more efficiently run your business...

**Purchase Activity Report (PAR)** – Compile information on all fueling and maintenance purchses made – for hundreds of vehicles or just a few.

### Better understand your fueling with detailed reporting.

Comprehensive reporting does the accounting for you.

The Purchase Activity Report compiles all transactions into one easy-to-read report, allowing you to quickly know where and when every purchase is made and by which driver.

#### **Increased Security**

Driver ID and Odometer reading are required at the point of purchase, adding an additional level of security to your card program.

#### **Total Control**

Comprehensive monthly and year-to-date reporting helps you more effectively monitor driver purchase behaviors while reducing unauthorized spending.

#### **Cost Savings**

Save administrative time by eliminating sorting through receipts and reimbursing drivers. You'll have the tools you need to cut your administrative costs, easily tracking every gallon of fuel purchased by your drivers.