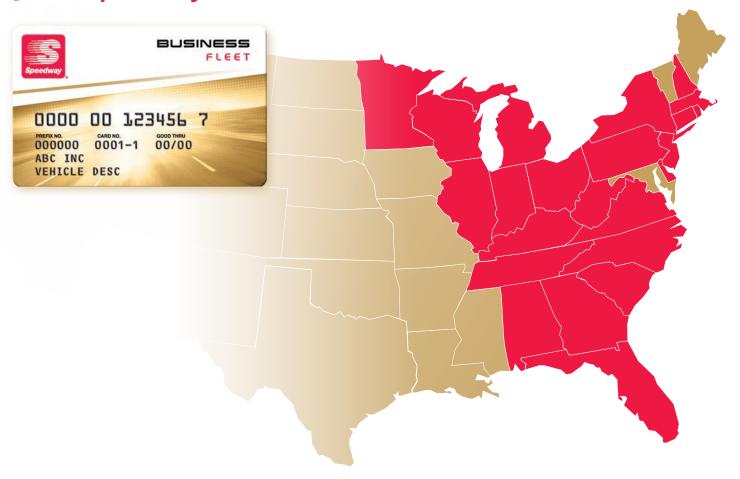

#### Regional Acceptance: Business Fleet Card

Acceptance at over 3,000 Speedway locations and growing.

#### Nationwide Acceptance: Business Universal Card

Accepted at all Speedway locations. Plus, additional acceptance at over 95% of retail fuel locations and 45,000 service locations throughout the U.S.

## Speedway Business Fleet Card

Acceptance at over 3,000 Speedway locations.

For a full list of accepting locations, please visit www.speedway.com

Petro King

Petro Stop

Pure

Qik N EZ

Quality Oil

#### Acceptance at all Speedway locations.

Plus, acceptance at more than 95% of U.S. fuel sites! For a full list of accepting locations, please visit www.wexinc.com/accepting-locations.