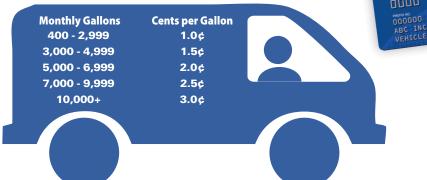

#### UNIVERSAL

After the first 90 days, save up to  $3\phi$  off per gallon when you fuel at RaceTrac or RaceWay locations with the RaceTrac RaceWay Universal Card. Begin earning a rebate once you fuel 400 gallons per month.