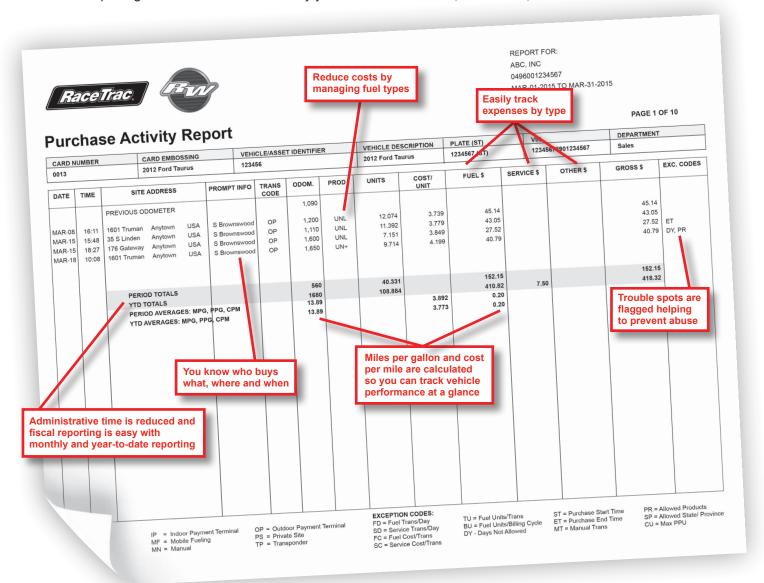

Each month you'll receive a comprehensive, easy-to-read report detailing all of your transactions. Administrative time is reduced and fiscal reporting is made easier with month-to-date and year-to-date reporting. You have the option to view, update and analyze account information online.

#### **DETAILED PURCHASING DATA**

Our proprietary fleet card network captures data at virtually every accepting location, letting you know where, when and how much money is being spent, and on what products or services. This is data you can't get from most banks — vital savings opportunities you should not be missing out on.

### Time-saving reporting that does the accounting for you

With the RaceTrac RaceWay Fleet Card Program each vehicle is assigned a card, and each driver a unique identification number – one cannot be used without the other. Drivers enter the current odometer reading of the vehicle at the time of purchase along with the unique identification number. The RaceTrac RaceWay Fleet Card Program provides you the ultimate reporting tool and information the way you need it — **USEFUL**, **FLEXIBLE**, and **POWERFUL**.