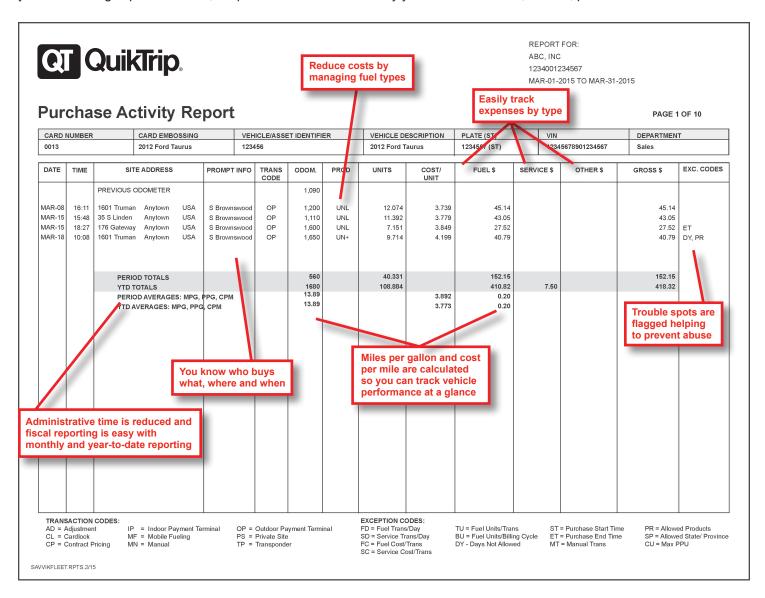

## Stay on Top of Expenses with Real-Time Online Access

Log into your account anytime, anywhere to make your life easier, help avoid disruptions to fueling and take action when needed.

- ✓ Re-issue, terminate and check the status of cards
- View posted purchase transactions, getting immediate insight into driver spending and potential red flags
- View and pay your invoice, streamlining your payment process to help avoid fees and eliminate check-writing and collecting receipts
- ✓ View all available billed and unbilled credit
- And more!

### Customizable online reports ensure that your fleet expenses are always in clear view.

The key to effective expense management is detailed reporting that makes your job easier. No matter how many vehicles you are tracking expenditures for, we provide information the way you need it — useful, flexible, powerful.