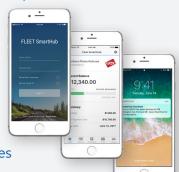

### Fleet SmartHub

#### Stay in-the-know while on-the-go

Finally, a free mobile app designed specifically for fleet managers. Improve productivity and streamline operations with desk-free management and anytime access to your accounts.

#### With Fleet SmartHub you can:

- View and make payments and avoid late fees
- Monitor your credit
- Activate, reissue and terminate cards in seconds
- Real-time visibility into payment activities
- Receive real time alerts for activity on your account

When I'm on the road, I have to be able to check employee purchases and manage individual cards. Fleet SmartHub makes it easy to keep business moving.

M. Raymond, Advanced Window Systems

Download Fleet SmartHub at the App Store or Google Play, or visit fleetsmarthub.com.