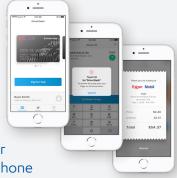

### **NEW:** Mobile payments

#### Pay at the pump with your mobile phone!

Use **DriverDash** to add your ExxonMobil Fleet Card to your mobile phone and make fueling fast and easy!

- No more lost cards or forgotten Driver IDs with Thumbprint technology
- Secure transactions with Bluetooth
- Accurate odometer readings for better reporting
- Stay warm and dry in your vehicle longer while authorizing payments from your phone

#### DriverDash

OriverDash's 3-step onboarding process was super quick and easy...The convenience of paying with their phone at the pump allows my drivers to fuel up faster, spending less time at the pump and more time on the road doing business.

Melissa Barriere PM Leary Restoration

Start today! Visit fleetdriverdash.com and log in with your ExxonMobil Fleet online account.