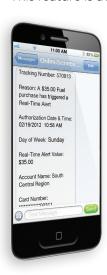

#### **REAL TIME ALERTS**

This control generates an alert detailing a purchase that is beyond your pre-set alert values. Choose to be notified by email or text, and make quick decisions on how best to deal with the situation at hand.

#### **FAST FACTS**

- Set limits per transaction and time frame
- Limit purchases by product type (fuel, parts, service, oil, general merchandise, lube services, etc.)
- Disallow product categories (i.e.: merchandise like snack foods)
- Automatic pump shut-off shuts off the pump when a driver exceeds your limits
- See card spend drop with pre-set limits
- Watch your bottom line go up